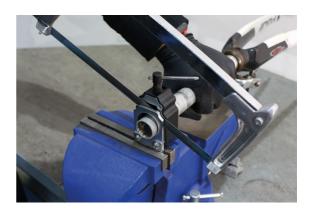

## LTR Tube Cutting Guide

Tube cutter for fork steerer tubes, handlebars, seat posts, or any round tubing up to 31.75mm (1 1/4") diameter, this tool ensures a professional and accurate cut every time. The internal contact points on the guide are non-scratching nylon and support the tube being cut so that it's not crushed or damaged. It is designed to be clamped in a bench vice allowing the user both hands to steady the cutting process.

## **Additional Information**

- Steerer tube cutting guide suitable for 1", 1 1/8" & 1 1/4" threadless fork steerers.
- Can also be used when trimming down handlebars & seat posts.
- Clamping components made from non-scratching nylon to help prevent damage to chrome or paintwork.
- For use with a bench vice & hacksaw (such as Laser Part No. 0501).