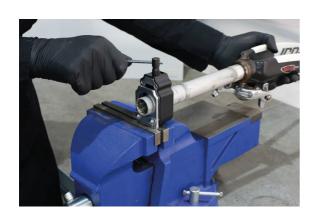

## LTR Tube Cutting Guide

Tube cutter for fork steerer tubes, handlebars, seat posts, or any round tubing up to 31.75mm (1 1/4") diameter, this tool ensures a professional and accurate cut every time. The internal contact points on the guide are non-scratching nylon and support the tube being cut so that it's not crushed or damaged. It is designed to be clamped in a bench vice allowing the user both hands to steady the cutting process.

## **Additional Information**

- Steerer tube cutting guide suitable for 1", 1 1/8" & 1 1/4" threadless fork steerers.
- Can also be used when trimming down handlebars & seat posts.
- Clamping components made from non-scratching nylon to help prevent damage to chrome or paintwork.
- For use with a bench vice & hacksaw (such as Laser Part No. 0501).