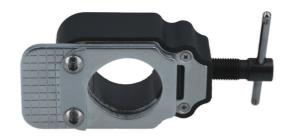

## LTR Tube Cutting Guide

Tube cutter for fork steerer tubes, handlebars, seat posts, or any round tubing up to 31.75mm (1 1/4") diameter, this tool ensures a professional and accurate cut every time. The internal contact points on the guide are non-scratching nylon and support the tube being cut so that it's not crushed or damaged. It is designed to be clamped in a bench vice allowing the user both hands to steady the cutting process.

## **Additional Information**

- Steerer tube cutting guide suitable for 1", 1 1/8" & 1 1/4" threadless fork steerers.
- Can also be used when trimming down handlebars & seat posts.
- Clamping components made from non-scratching nylon to help prevent damage to chrome or paintwork.
- For use with a bench vice & hacksaw (such as Laser Part No. 0501).