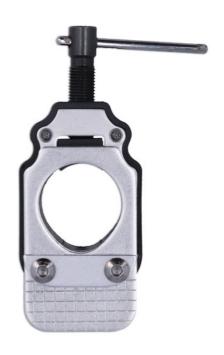

## LTR Tube Cutting Guide

Tube cutter for fork steerer tubes, handlebars, seat posts, or any round tubing up to 31.75mm (1 1/4") diameter, this tool ensures a professional and accurate cut every time. The internal contact points on the guide are non-scratching nylon and support the tube being cut so that it's not crushed or damaged. It is designed to be clamped in a bench vice allowing the user both hands to steady the cutting process.

## **Additional Information**

- Steerer tube cutting guide suitable for 1", 1 1/8" & 1 1/4" threadless fork steerers.
- Can also be used when trimming down handlebars & seat posts.
- Clamping components made from non-scratching nylon to help prevent damage to chrome or paintwork.
- For use with a bench vice & hacksaw (such as Laser Part No. 0501).