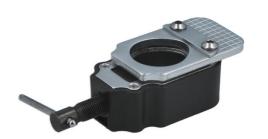

## LTR Tube Cutting Guide

Tube cutter for fork steerer tubes, handlebars, seat posts, or any round tubing up to 31.75mm (1 1/4") diameter, this tool ensures a professional and accurate cut every time. The internal contact points on the guide are non-scratching nylon and support the tube being cut so that it's not crushed or damaged. It is designed to be clamped in a bench vice allowing the user both hands to steady the cutting process.

## **Additional Information**

- Steerer tube cutting guide suitable for 1", 1 1/8" & 1 1/4" threadless fork steerers.
- Can also be used when trimming down handlebars & seat posts.
- Clamping components made from non-scratching nylon to help prevent damage to chrome or paintwork.
- For use with a bench vice & hacksaw (such as Laser Part No. 0501).